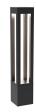

## **DESCRIPTION**

**PROJECT** 

Architectural designed high powered LED exterior bollard fixture, high pressure die-cast aluminum square-shaped housing with four rectangular-shaped openings which radiates the light downward and throughout all openings and surrounding areas of the bollard. Available in two different heights and IK10 Rated.