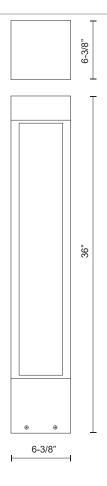

## **SPECIFICATION DETAILS**

| <b>Fixture Dimensions</b> | L6-3/8" x W6-3/8" x H36"                                   |
|---------------------------|------------------------------------------------------------|
| Light Source              | LED with DC Driver                                         |
| Wattage                   | 24W                                                        |
| Total Lumens              | 2100lm                                                     |
| Delivered Lumens          | BK-1376lm                                                  |
| Voltage                   | 120-277V                                                   |
| Color Temperature         | 3000K                                                      |
| CRI (Ra)                  | 80CRI                                                      |
| Optional Color Temps      | 2700K - 5000K Available, Minimum Order Quantities<br>Apply |
| LED Rated Life            | 50,000 hours                                               |
| Dimming                   | 100% - 10%, TRIAC or ELV Dimmer (Not Included)             |
| Glass Details             | Clear High Impact Glass                                    |
| Location                  | Wet, IP65                                                  |
| Paint Finish              | BK02                                                       |
| Finish Option(s)          | Black                                                      |